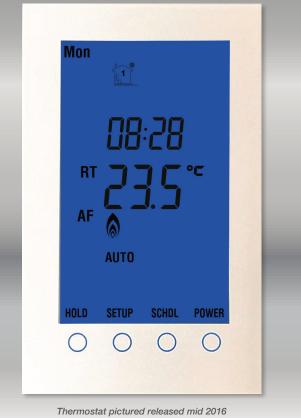

### **UNDER TILE HEATING** Heating for a room, an open living space, an entire house.

Under Tile Heating is perfect for the Australian climate. The 4 mm thick element is placed directly on top of the concrete slab and the flooring simply laid over the top. As the element is so close to the floor surface your home will be warm in 30 – 60 minutes. \* The fully programmable touch screen thermostat can program your floor heating to switch on when you require it, so when you arrive home or get up in the morning your home is luxuriously warm and waiting for you.

Contact Hotwire today for and quote or to find your nearest retailer or supply and install contractor.

- Fully programmable
- Multiple daily functions
- Floor or air sensing
- Touch Screen