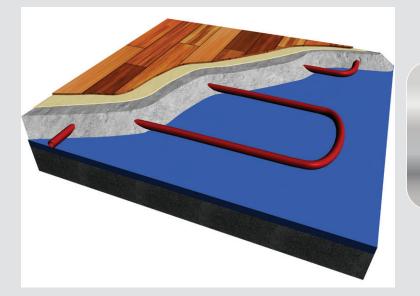

## **IN SCREED HEATING**

In Screed Heating is ideal if you are installing a sand and cement screed over a floor surface or planning a polished concrete floor. Whether you are building a new bathroom or an extended living area In Screed Heating is a perfect solution. The element sits approximately 30mm deep in the screed and spreads an even warmth throughout the entire room.