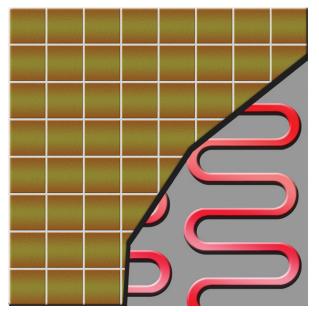

### **UNDER TILE HEATING** Heating for a room, an open living space, an entire house.

Under Tile Heating is perfect for the Australian climate. The 4 mm thick element is placed directly on top of the concrete slab and the flooring simply laid over the top. As the element is so close to the floor surface your home will be warm in 30 – 60 minutes. \* The fully programmable touch screen thermostat can program your floor heating to switch on when you require it, so when you arrive home or get up in the morning your home is luxuriously warm and waiting for you.

Under Tile Heating is ideal if you are renovating as only the floor surface needs to be replaced to facilitate installation.You can cover an area as small as 1 m2 through to the biggest living areas

With running costs as low as 2 c per m2 per hour it sells itself.